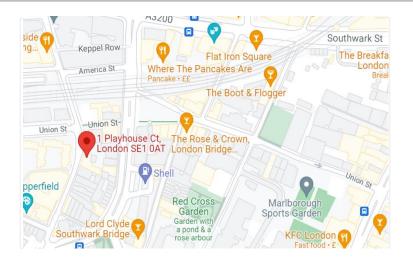

#### Location

Located on Southwark Bridge Road close to the junction with Union Street and within easy walking distance to London Bridge mainline (Southern /Thameslink & southeastern) and underground (Jubilee & Northern line) stations.