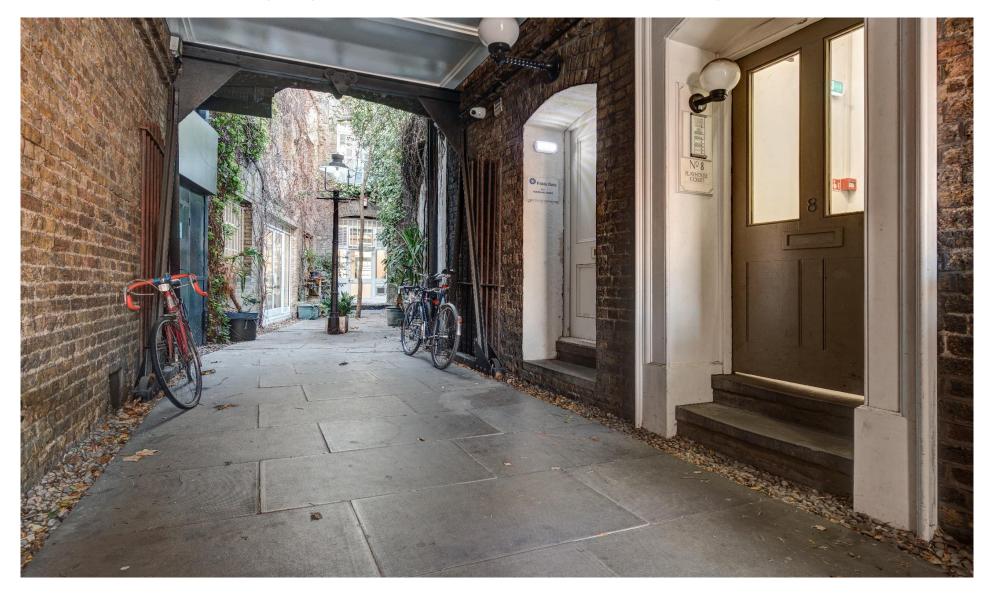

### Description

Accessed via an attractive courtyard and located on the first floor, an open plan live/work unit retaining many original features to include wood flooring throughout, high ceilings, exposed beams and brickwork. Excellent natural light with the added benefit of a store room and large private meeting room. There is a separate W.C and shower, kitchen and presented as a media design studio.