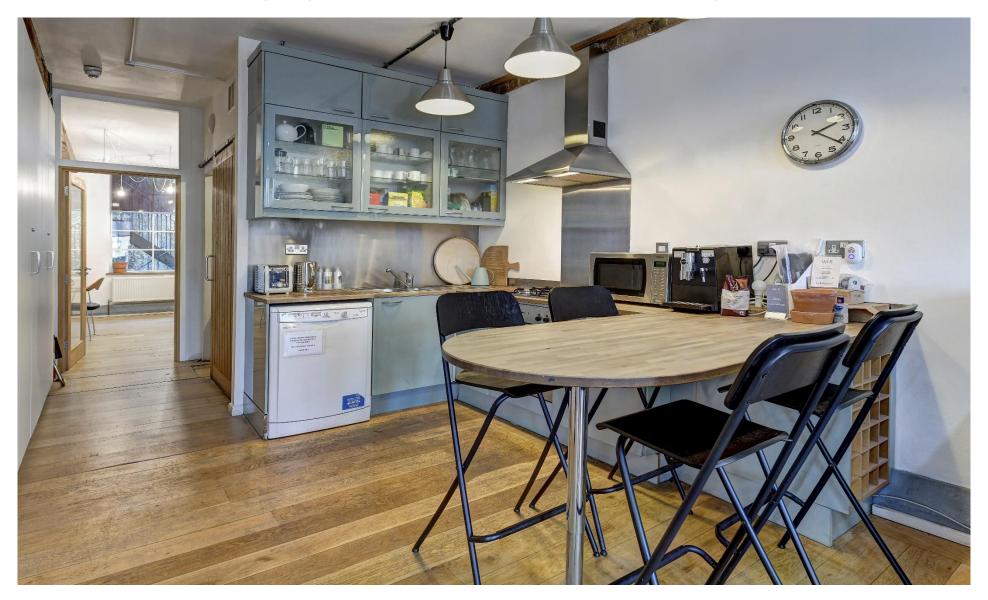

### Description

Accessed via an attractive courtyard and located on the first floor, an open plan live/work unit retaining many original features to include wood flooring throughout, high ceilings, exposed beams and brickwork. Excellent natural light with the added benefit of a store room and large private meeting room. There is a separate W.C and shower, kitchen and presented as a media design studio.

#### **Specifications**

- ❖ Wooden floors throughout
- ❖ Cat 5 cabling
- Separate W.C/shower
- Store room
- Private meeting room
- Kitchen
- Alarm
- Excellent natural light
- \* Central SE1 location