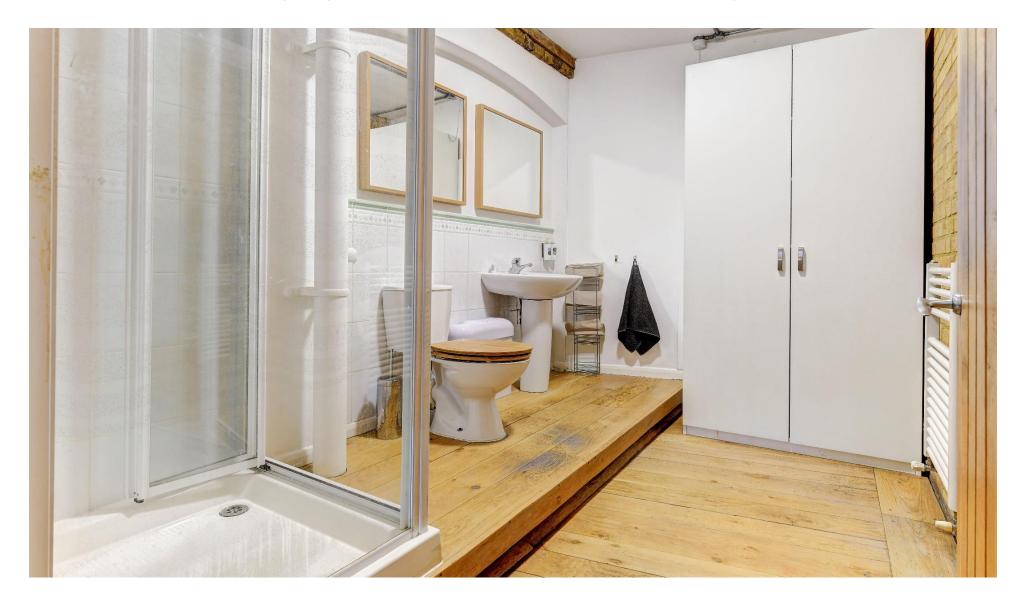

### Description

Accessed via an attractive courtyard and located on the first floor, an open plan live/work unit retaining many original features to include wood flooring throughout, high ceilings, exposed beams and brickwork. Excellent natural light with the added benefit of a store room and large private meeting room. There is a separate W.C and shower, kitchen and presented as a media design studio.

#### **Specifications**

- ❖ Wooden floors throughout
- ❖ Cat 5 cabling
- Separate W.C/shower
- Store room
- Private meeting room
- Kitchen
- Alarm
- Excellent natural light
- \* Central SE1 location