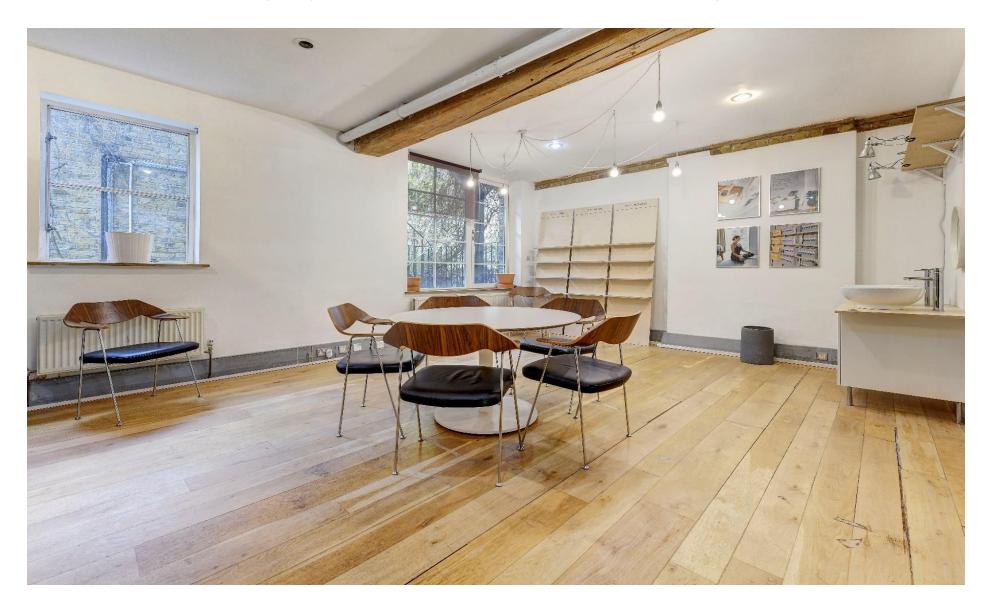

### Description

Accessed via an attractive courtyard and located on the first floor, an open plan live/work unit retaining many original features to include wood flooring throughout, high ceilings, exposed beams and brickwork. Excellent natural light with the added benefit of a store room and large private meeting room. There is a separate W.C and shower, kitchen and presented as a media design studio.

#### **Specifications**

- ❖ Wooden floors throughout
- ❖ Cat 5 cabling
- Separate W.C/shower
- Store room
- Private meeting room
- Kitchen
- Alarm
- Excellent natural light
- \* Central SE1 location