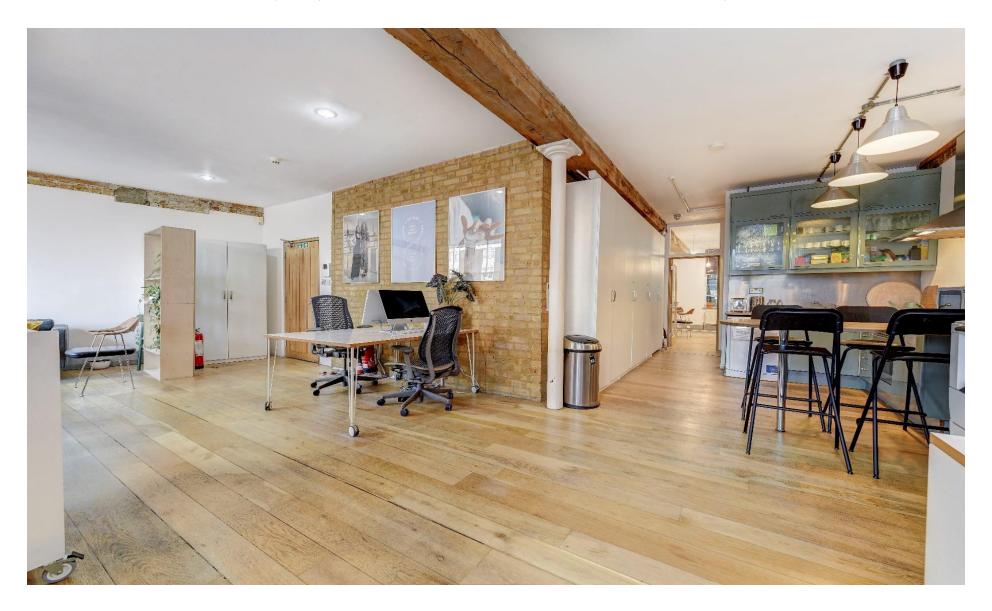

### Description

Accessed via an attractive courtyard and located on the first floor, an open plan live/work unit retaining many original features to include wood flooring throughout, high ceilings, exposed beams and brickwork. Excellent natural light with the added benefit of a store room and large private meeting room. There is a separate W.C and shower, kitchen and presented as a media design studio.

#### **Specifications**

- ❖ Wooden floors throughout
- ❖ Cat 5 cabling
- Separate W.C/shower
- Store room
- Private meeting room
- Kitchen
- Alarm
- Excellent natural light
- \* Central SE1 location