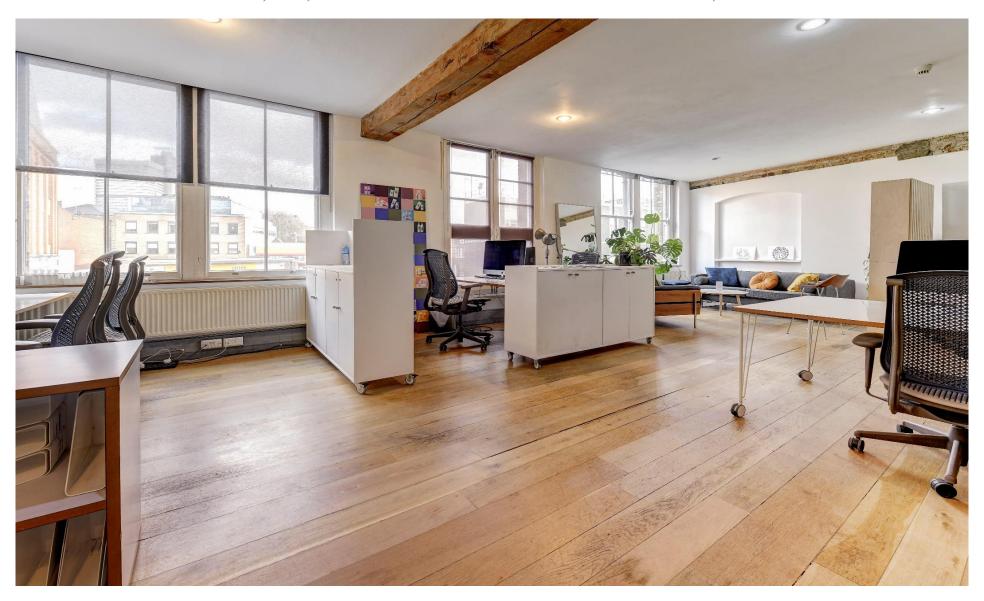

### Description

Accessed via an attractive courtyard and located on the first floor, an open plan live/work unit retaining many original features to include wood flooring throughout, high ceilings, exposed beams and brickwork. Excellent natural light with the added benefit of a store room and large private meeting room. There is a separate W.C and shower, kitchen and presented as a media design studio.

#### **Specifications**

- ❖ Wooden floors throughout
- ❖ Cat 5 cabling
- Separate W.C/shower
- Store room
- Private meeting room
- Kitchen
- Alarm
- Excellent natural light
- \* Central SE1 location

#### Floor Area

1,029 sq ft (96 sqm)